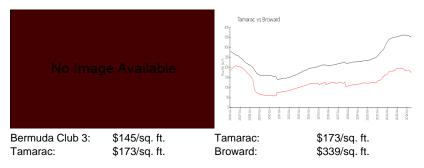

#### Inventory for Sale

| Bermuda Club 3 | 7% |
|----------------|----|
| Tamarac        | 4% |
| Broward        | 4% |