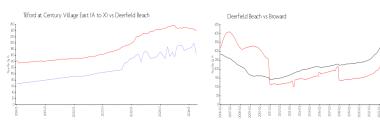

#### **Market Information**

Tilford at Century \$165/sq. ft. Village East (A to X):

Deerfield Beach: \$240/sq. ft.

Deerfield Beach:

\$240/sq. ft.

Broward: \$351/sq. ft.