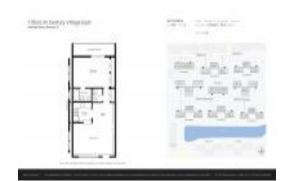

#### **Unit Information**

MLS Number: RX-10899513
Status: Pending
Size: 700 Sq ft.
Bedrooms: 1

Full Bathrooms: 1
Half Bathrooms: 1

Parking Spaces:

View:
Garden
List Price:
\$99,999
List PPSF:
\$143
Valuated Price:
\$116,000
Valuated PPSF:
\$166