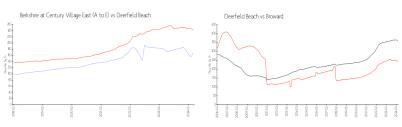

#### **Market Information**

Berkshire at Century \$169/sq. ft.

Village East (A to E):

Deerfield Beach: \$242/sq. ft.

Deerfield Beach:

\$242/sq. ft.

Broward:

\$348/sq. ft.