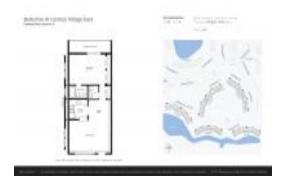

# Unit 3032 Berkshire B - Berkshire at Century Village East (A to E)

3032 Berkshire B - 1001-4082 Berkshire, Deerfield Beach, FL, Broward 33442

#### **Unit Information**

 MLS Number:
 RX-10905183

 Status:
 Active

 Size:
 719 Sq ft.

 Bedrooms:
 1

Full Bathrooms: 1
Half Bathrooms: 1

Parking Spaces: Assigned, Guest, Open

 View:
 Garden