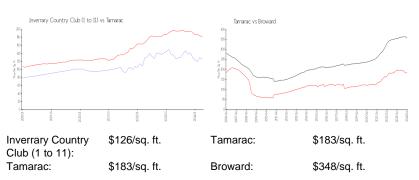

 List Price:
 \$200,000

 List PPSF:
 \$147

 Valuated Price:
 \$172,000

 Valuated PPSF:
 \$126

The above valuated price is a baseline figure that does not take into account any specific renovation, upgrade, split, merge, or deterioration of the unit.

## **Market Information**

Inverrary Country Club (1 to 11) 7%
Tamarac 3%
Broward 3%