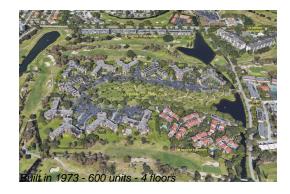

# Unit 5961 N Falls Circle Dr # 308 - Inverrary Country Club (1 to 11)

5961 N Falls Circle Dr # 308 - 6100 S Falls Circle Dr, Tamarac, FL, Broward 33319

Number of units: 600
Number of active listings for rent: 0
Number of active listings for sale: 44
Building inventory for sale: 7%
Number of sales over the last 12 months: 51
Number of sales over the last 6 months: 20
Number of sales over the last 3 months: 10