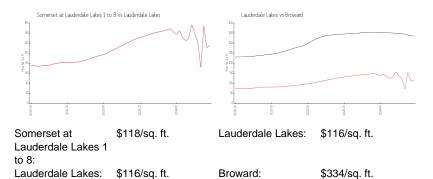

#### Inventory for Sale

| Somerset at Lauderdale Lakes 1 to 8 | 6% |
|-------------------------------------|----|
| Lauderdale Lakes                    | 6% |
| Broward                             | 5% |