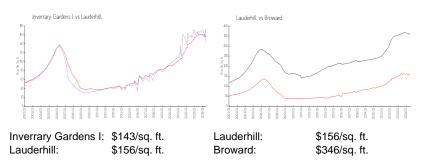

ount any specific renovation, upgrade, split, merge, or deterioration of the unit.

#### **Building Information**

| 162 |
|-----|
| 0   |
| 7   |
| 4%  |
| 6   |
| 4   |
| 1   |
|     |

#### **Building Association Information**

Inverrary Gardens Master Association 4200 Inverrary Blvd, Lauderhill, FL (954) 484-1354

#### **Recent Sales**

| Unit # | Size        | Closing Date | Sale Price | PPSF  |
|--------|-------------|--------------|------------|-------|
| 4308   | 822 sq ft   | Jul 2024     | \$134,500  | \$164 |
| 4803   | 1,032 sq ft | May 2024     | \$138,000  | \$134 |
| 4801   | 822 sq ft   | Apr 2024     | \$140,000  | \$170 |
| 91A    | 1,012 sq ft | Mar 2024     | \$139,000  | \$137 |
| 4415   | 1,032 sq ft | Oct 2023     | \$178,000  | \$172 |

#### **Market Information**



# Inventory for Sale

| Inverrary Gardens I | 4% |
|---------------------|----|
| Lauderhill          | 5% |
| Broward             | 4% |





## Avg. Time to Close Over Last 12 Months

| Inverrary Gardens I | 35 days |
|---------------------|---------|
| Lauderhill          | 75 days |
| Broward             | 72 days |