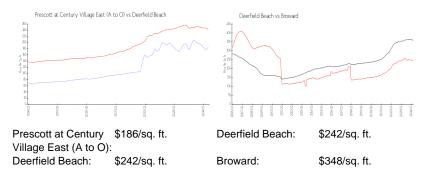

## **Market Information**

## **Inventory for Sale**

| Prescott at Century Village East (A to O) | 2% |
|-------------------------------------------|----|
| Deerfield Beach                           | 3% |
| Broward                                   | 3% |

## Avg. Time to Close Over Last 12 Months

| Prescott at Century Village East (A to O) | 104 days |
|-------------------------------------------|----------|
| Deerfield Beach                           | 60 days  |
| Broward                                   | 66 days  |