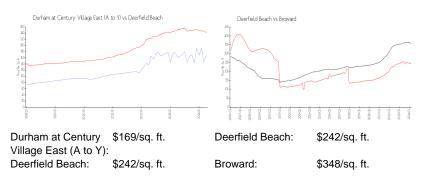

RX-10938847 Active 593 Sq ft. 1 0 Assigned,Guest Canal,Garden \$101,500 \$171 \$100,000 \$169

\$101,500 \$171 \$100,000 \$169

The above valuated price is a baseline figure that does not take into account any specific renovation, upgrade, split, merge, or deterioration of the unit.

# Avg. Time to Close Over Last 12 Months

Durham at Century Village East (A to Y) 55 days

----

Deerfield Beach Broward 60 days 66 days