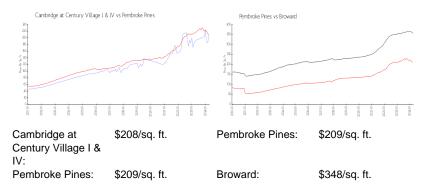

## **Market Information**

# Inventory for Sale

| Cambridge at Century Village I & IV | 3% |
|-------------------------------------|----|
| Pembroke Pines                      | 3% |
| Broward                             | 3% |

# Avg. Time to Close Over Last 12 Months

| Cambridge at Century Village I & IV | 55 days |
|-------------------------------------|---------|
| Pembroke Pines                      | 54 days |
| Broward                             | 67 days |