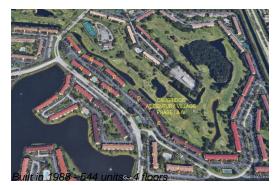

#### **Building Information**

| Number of units:                         | 544 |
|------------------------------------------|-----|
| Number of active listings for rent:      | 0   |
| Number of active listings for sale:      | 15  |
| Building inventory for sale:             | 2%  |
| Number of sales over the last 12 months: | 23  |
| Number of sales over the last 6 months:  | 13  |
| Number of sales over the last 3 months:  | 7   |
|                                          |     |

#### **Building Association Information**

Century Village Pembroke Pines 13800 SW 5th Ct, Pembroke Pines, FL 33027 (954) 431-2137