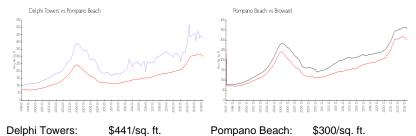

Bedrooms:
 1

Full Bathrooms: 1
Half Bathrooms: 1

Parking Spaces: Assigned

View: Canal,Intracoastal,Ocean

 Rental Price:
 \$4,000

 List PPSF:
 \$6

 Valuated Price:
 \$302,000

 Valuated PPSF:
 \$411

The above valuated price is a baseline figure that does not take into account any specific renovation, upgrade, split, merge, or deterioration of the unit.

#### **Building Information**

Number of units: 105
Number of active listings for rent: 2
Number of active listings for sale: 0
Building inventory for sale: 0%
Number of sales over the last 12 months: 9
Number of sales over the last 6 months: 5
Number of sales over the last 3 months: 3

## **Building Association Information**

Delphi Towers 1391 S Ocean Blvd Apt S, Pompano Beach, FL 33062 (954) 784-3471

## **Market Information**



Pompano Beach: \$300/sq. ft. Broward: \$348/sq. ft.

## **Inventory for Sale**

 Delphi Towers
 0%

 Pompano Beach
 3%

 Broward
 3%

# Avg. Time to Close Over Last 12 Months

Delphi Towers 109 days Pompano Beach 72 days Broward 66 days