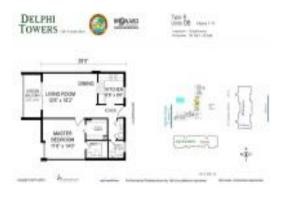

#### **Unit Information**

 MLS Number:
 RX-10940692

 Status:
 Active

 Size:
 648 Sq ft.

 Bedrooms:
 1

Full Bathrooms: 1
Half Bathrooms: 1

Parking Spaces: Assigned

View: Canal,Intracoastal,Ocean