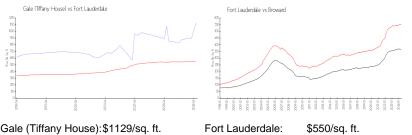

#### **Market Information**

\$350/sq. ft.

| Gale (Tiffany House | e):\$1129/sq. ft. | Fort Laud |
|---------------------|-------------------|-----------|
| Fort Lauderdale:    | \$550/sq. ft.     | Broward:  |