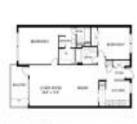

#### **Unit Information**

| MLS Number:<br>Status: | RX-10943962<br>Active            |
|------------------------|----------------------------------|
| Size:                  | 1,002 Sq ft.                     |
| Bedrooms:              | 2                                |
| Full Bathrooms:        | 2                                |
| Half Bathrooms:        | 0                                |
| Parking Spaces:        | Assigned,Garage - Building,Guest |
| View:                  | Intracoastal, Pool               |
| List Price:            | \$415,000                        |
| List PPSF:             | \$414                            |
| Valuated Price:        | \$400,000                        |
| Valuated PPSF:         | \$339                            |