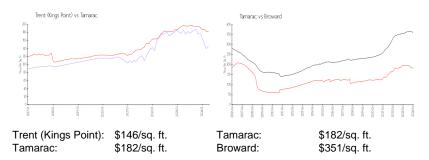

## **Unit Information**

| MLS Number:     | RX-10944065         |
|-----------------|---------------------|
| Status:         | Active              |
| Size:           | 1,215 Sq ft.        |
| Bedrooms:       | 2                   |
| Full Bathrooms: | 2                   |
| Half Bathrooms: | 0                   |
| Parking Spaces: | 2+ Spaces, Assigned |
| View:           | Lake                |
| List Price:     | \$199,900           |
| List PPSF:      | \$165               |
| Valuated Price: | \$177,000           |
| Valuated PPSF:  | \$146               |

## **Inventory for Sale**

| Trent (Kings Point) | 5% |
|---------------------|----|
| Tamarac             | 3% |
| Broward             | 4% |