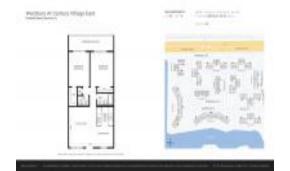

#### **Unit Information**

 MLS Number:
 RX-10944738

 Status:
 Active

 Size:
 860 Sq ft.

 Bedrooms:
 2

 Full Bathrooms:
 2

Half Bathrooms: 0
Parking Spaces: Assigned,Guest

 View:
 Lake