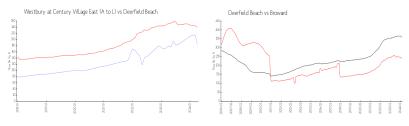

#### **Market Information**

Westbury at Century \$185/sq. ft.

Village East (A to L):

Deerfield Beach: \$240/sq. ft.

Deerfield Beach: \$240/sq. ft.

Broward: \$351/sq. ft.