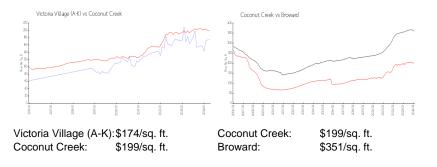

### **Inventory for Sale**

| Victoria Village (A-K) | 3% |
|------------------------|----|
| Coconut Creek          | 3% |
| Broward                | 4% |

## Avg. Time to Close Over Last 12 Months

| Victoria Village (A-K) | 82 days |
|------------------------|---------|
| Coconut Creek          | 61 days |
| Broward                | 67 days |