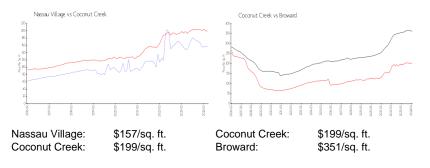

### **Market Information**

#### **Inventory for Sale**

| Nassau Village | 4% |
|----------------|----|
| Coconut Creek  | 3% |
| Broward        | 4% |

## Avg. Time to Close Over Last 12 Months

| Nassau Village | 104 days |
|----------------|----------|
| Coconut Creek  | 61 days  |
| Broward        | 67 days  |