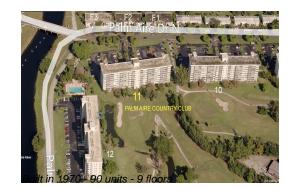

# Unit 901 - Palm Aire 11

901 - 3200 N Palm Aire Dr, Pompano Beach, FL, Broward 33069

#### **Building Information**

| Number of units:                         | 90 |
|------------------------------------------|----|
| Number of active listings for rent:      | 0  |
| Number of active listings for sale:      | 6  |
| Building inventory for sale:             | 6% |
| Number of sales over the last 12 months: | 4  |
| Number of sales over the last 6 months:  | 1  |
| Number of sales over the last 3 months:  | 0  |