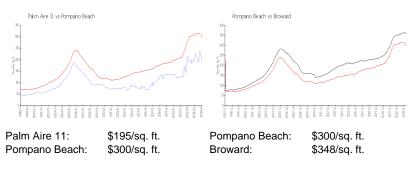

### **Unit Information**

| MLS Number:<br>Status: | RX-10951042<br>Active |
|------------------------|-----------------------|
| Size:                  | 1,390 Sq ft.          |
| Bedrooms:              | 3                     |
| Full Bathrooms:        | 2                     |
| Half Bathrooms:        | 0                     |
| Parking Spaces:        | Assigned              |
| View:                  | City,Golf             |
| Rental Price:          | \$4,200               |
| List PPSF:             | \$3                   |
| Valuated Price:        | \$293,000             |
| Valuated PPSF:         | \$195                 |

The above valuated price is a baseline figure that does not take into account any specific renovation, upgrade, split, merge, or deterioration of the unit.