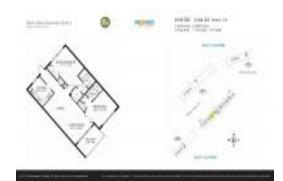

# Unit 104 - Palm Aire 1

104 - 2800 N Palm Aire Dr, Pompano Beach, FL, Broward 33069

#### **Unit Information**

MLS Number: RX-10952767

Status: Active Under Contract

Size: 1,064 Sq ft.

Bedrooms: 2 Full Bathrooms: 2 Half Bathrooms: 0

Parking Spaces: Assigned, Guest

 View:
 Golf

 Rental Price:
 \$1,900