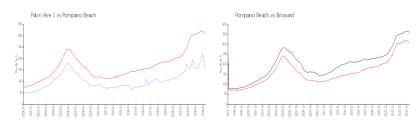

### **Market Information**

Palm Aire 1: \$148/sq. ft. Pompano Beach: \$308/sq. ft. Pompano Beach: \$308/sq. ft. Broward: \$351/sq. ft.