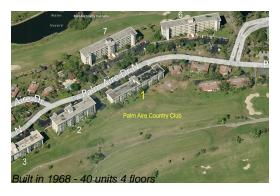

# **Building Information**

Number of units: 40
Number of active listings for rent: 0
Number of active listings for sale: 2
Building inventory for sale: 5%
Number of sales over the last 12 months: 2
Number of sales over the last 6 months: 1
Number of sales over the last 3 months: 0