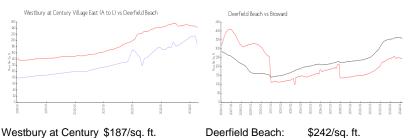

#### **Market Information**

Westbury at Century \$187/sq. ft.

\$242/sq. ft.

Village East (A to L): Deerfield Beach: \$242/sq. ft.

Broward:

\$348/sq. ft.