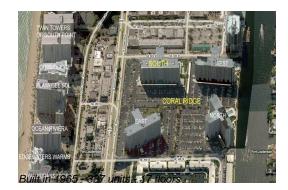

# Unit 1503 - Coral Ridge South

1503 - 3333 NE 34 St, Fort Lauderdale, FL, Broward 33308

## **Building Information**

| Number of units:                         | 337 |
|------------------------------------------|-----|
| Number of active listings for rent:      | 0   |
| Number of active listings for sale:      | 4   |
| Building inventory for sale:             | 1%  |
| Number of sales over the last 12 months: | 19  |
| Number of sales over the last 6 months:  | 8   |
| Number of sales over the last 3 months:  | 6   |