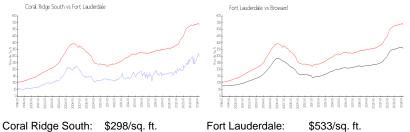

## **Market Information**

\$351/sq. ft.

| Obrai Muge Obuin. | φ200/39.π.    |          |
|-------------------|---------------|----------|
| Fort Lauderdale:  | \$533/sq. ft. | Broward: |