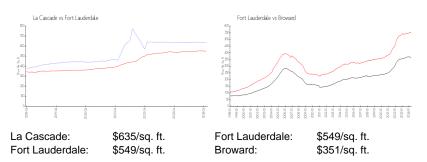

### **Market Information**

#### **Inventory for Sale**

| La Cascade      | 23% |
|-----------------|-----|
| Fort Lauderdale | 4%  |
| Broward         | 3%  |

## Avg. Time to Close Over Last 12 Months

| La Cascade      | 121 days |
|-----------------|----------|
| Fort Lauderdale | 79 days  |
| Broward         | 69 days  |

0.0000