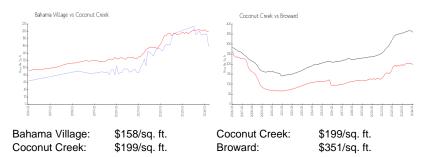

#### **Inventory for Sale**

| Bahama Village | 3% |
|----------------|----|
| Coconut Creek  | 3% |
| Broward        | 4% |