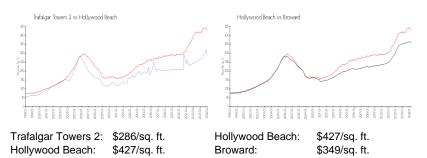

# **Inventory for Sale**

| Trafalgar Towers 2 | 6% |
|--------------------|----|
| Hollywood Beach    | 6% |
| Broward            | 4% |

Tables Trees 1