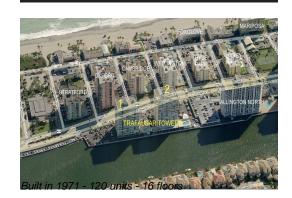

# Unit 1603 - Trafalgar Towers 2

1603 - 1410 S Ocean Dr, Hollywood Beach, FL, Broward 33019

# **Building Information**

| Number of units:                         | 120 |
|------------------------------------------|-----|
| Number of active listings for rent:      | 1   |
| Number of active listings for sale:      | 7   |
| Building inventory for sale:             | 5%  |
| Number of sales over the last 12 months: | 6   |
| Number of sales over the last 6 months:  | 4   |
| Number of sales over the last 3 months:  | 2   |