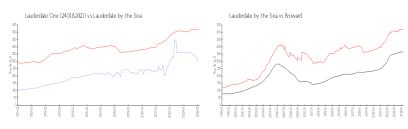

#### Market Information

Lauderdale One \$299/sq. ft. Lauderdale by the \$520/sq. ft. (2401&2421): Sea:

Lauderdale by the \$520/sq. ft. Broward: \$351/sq. ft.