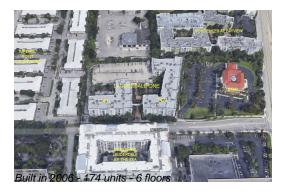

## **Building Information**

Number of units: 174
Number of active listings for rent: 0
Number of active listings for sale: 9
Building inventory for sale: 5%
Number of sales over the last 12 months: 9
Number of sales over the last 6 months: 6
Number of sales over the last 3 months: 3