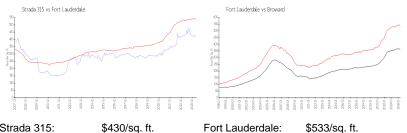

### **Market Information**

| Strada 315:      | \$430/sq. ft. | Fort Lauderdale: | \$533/sq. ft. |
|------------------|---------------|------------------|---------------|
| Fort Lauderdale: | \$533/sq. ft. | Broward:         | \$351/sq. ft. |