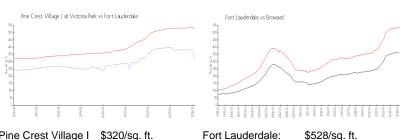

## **Market Information**

\$528/sq. ft.

Pine Crest Village I \$320/sq. ft.

at Victoria Park:

Fort Lauderdale: \$528/sq. ft. Broward: \$348/sq. ft.