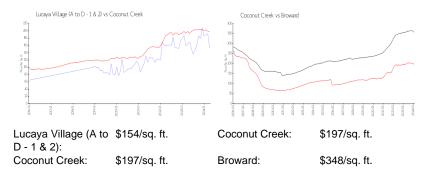

## **Market Information**

## **Inventory for Sale**

| Lucaya Village (A to D - 1 & 2) | 5% |
|---------------------------------|----|
| Coconut Creek                   | 2% |
| Broward                         | 3% |

# Avg. Time to Close Over Last 12 Months

| Lucaya Village (A to D - 1 & 2) | 73 days |
|---------------------------------|---------|
| Coconut Creek                   | 63 days |

Broward

67 days