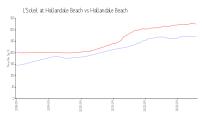

#### **Market Information**

L'Soleil at Hallandale \$272/sq. ft.

Beach:

Hallandale Beach: \$326/sq. ft.

Hallandale Beach: \$326/sq. ft.

Broward: \$348/sq. ft.