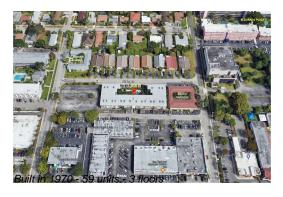

## **Building Information**

Number of units: 59
Number of active listings for rent: 0
Number of active listings for sale: 5
Building inventory for sale: 8%
Number of sales over the last 12 months: 14
Number of sales over the last 6 months: 6
Number of sales over the last 3 months: 0