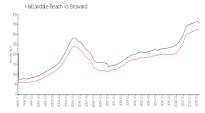

#### **Market Information**

L'Soleil at Hallandale \$272/sq. ft.

Beach:

Hallandale Beach: \$326/sq. ft.

Hallandale Beach: \$326/sq. ft.

Broward: \$348/sq. ft.