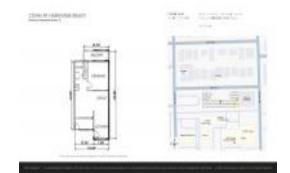

#### **Unit Information**

 MLS Number:
 RX-10959417

 Status:
 Active

 Size:
 658 Sq ft.

 Bedrooms:
 1

 Full Bathrooms:
 1

Full Bathrooms: 1
Half Bathrooms: 0

Parking Spaces: