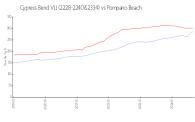

# **Market Information**

Cypress Bend VII \$286/sq. ft.

(2228-2240&2334):

Pompano Beach: \$299/sq. ft.

Pompano Beach: \$299/sq. ft.

Pompano Beach vs Broward

Broward: \$339/sq. ft.