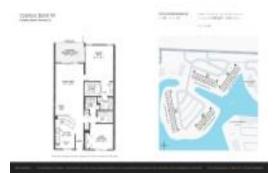

#### **Unit Information**

 MLS Number:
 RX-10959985

 Status:
 Active

 Size:
 1,222 Sq ft.

 Bedrooms:
 2

 Full Bathrooms:
 2

 Full Bathrooms:
 2

 Half Bathrooms:
 0

 Parking Spaces:
 Assigned

 View:
 Lake

 List Price:
 \$314,900

 List PPSF:
 \$258

 Valuated Price:
 \$328,000

The above valuated price is a baseline figure that does not take into account any specific renovation, upgrade, split, merge, or deterioration of the unit.