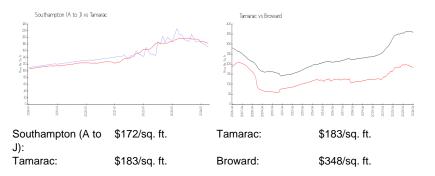

# **Market Information**

## **Inventory for Sale**

| Southampton (A to J) | 3% |
|----------------------|----|
| Tamarac              | 3% |
| Broward              | 3% |

## Avg. Time to Close Over Last 12 Months

| Southampton (A to J) | 52 days |
|----------------------|---------|
| Tamarac              | 55 days |
| Broward              | 66 days |