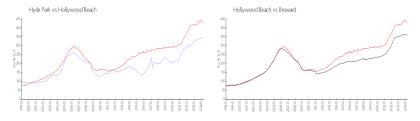

#### **Market Information**

Hyde Park:\$346/sq. ft.Hollywood Beach:\$427/sq. ft.Hollywood Beach:\$427/sq. ft.Broward:\$348/sq. ft.