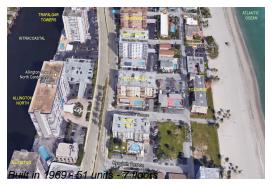

# **Building Information**

Number of units: 51
Number of active listings for rent: 0
Number of active listings for sale: 11
Building inventory for sale: 21%
Number of sales over the last 12 months: 7
Number of sales over the last 6 months: 3
Number of sales over the last 3 months: 1

# **Building Association Information**

Hyde Park hollywood condominium owners association