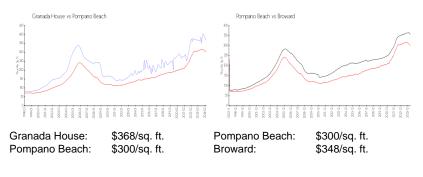

|

The above valuated price is a baseline figure that does not take into account any specific renovation, upgrade, split, merge, or deterioration of the unit.

## **Building Information**

| Number of units:                         | 152 |
|------------------------------------------|-----|
| Number of active listings for rent:      | 4   |
| Number of active listings for sale:      | 10  |
| Building inventory for sale:             | 6%  |
| Number of sales over the last 12 months: | 13  |
| Number of sales over the last 6 months:  | 4   |
| Number of sales over the last 3 months:  | 2   |

## **Building Association Information**

Granada House Associations Inc 201 N Ocean Boulevard Pompano Beach, FL 33062-5109 (954) 946-2060 (954) 785-7507

## **Market Information**



#### **Inventory for Sale**

| Granada House | 7% |
|---------------|----|
| Pompano Beach | 3% |
| Broward       | 3% |

## Avg. Time to Close Over Last 12 Months

| Granada House | 60 days |
|---------------|---------|
| Pompano Beach | 72 days |
| Broward       | 66 days |