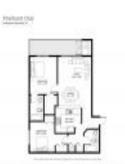

RX-10962404 Active 993 Sq ft. 2 2 0 Garden \$279,000 \$281 \$270,000

tern manner + + } take 2 + take internet officient

The above valuated price is a baseline figure that does not take into account any specific renovation, upgrade, split, merge, or deterioration of the unit.