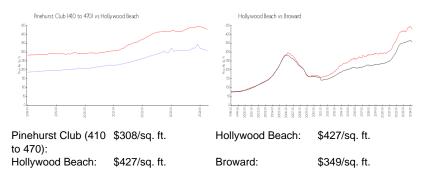

ation, upgrade, split, merge, or deterioration of the unit.

\$311

# **Building Information**

# **Building Association Information**

Pinehurst Club Address: 400 S Park Rd, Hollywood, FL 33021 Phone: +1 305-936-9229

#### **Recent Sales**

| Unit # | Size      | Closing Date | Sale Price | PPSF  |
|--------|-----------|--------------|------------|-------|
| 6-209  | 867 sq ft | Jan 2024     | \$285,000  | \$329 |
| 2-104  | 838 sq ft | Jan 2024     | \$260,000  | \$310 |
| 5-210  | 747 sq ft | Dec 2023     | \$275,000  | \$368 |
| 3-203  | 820 sq ft | Dec 2023     | \$262,000  | \$320 |
| 3-302  | 867 sq ft | Oct 2023     | \$285,000  | \$329 |
| 5-203  | 820 sq ft | Oct 2023     | \$265,000  | \$323 |
| 2-208  | 820 sq ft | Oct 2023     | \$263,000  | \$321 |

# **Market Information**



# Inventory for Sale

| Pinehurst Club (410 to 470) | 3% |
|-----------------------------|----|
| Hollywood Beach             | 6% |
| Broward                     | 4% |

# Avg. Time to Close Over Last 12 Months

| Pinehurst Club (410 to 470) | 31 days |
|-----------------------------|---------|
| Hollywood Beach             | 85 days |
| Broward                     | 67 days |