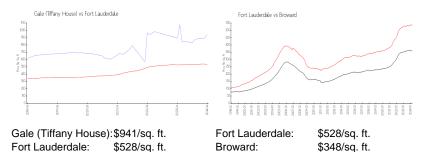

price is a baseline figure that does not take into account any specific renovation, upgrade, split, merge, or deterioration of the unit.

#### **Building Information**

| Number of units:                         | 129 |
|------------------------------------------|-----|
| Number of active listings for rent:      | 0   |
| Number of active listings for sale:      | 5   |
| Building inventory for sale:             | 3%  |
| Number of sales over the last 12 months: | 7   |
| Number of sales over the last 6 months:  | 3   |
| Number of sales over the last 3 months:  | 1   |
|                                          |     |

### **Building Association Information**

Tiffany House Condominium Address: 401 N Birch Rd, Fort Lauderdale, FL 33304 Phone: +1 954-947-0501

## **Market Information**



# Inventory for Sale

| Gale (Tiffany House) | 4% |
|----------------------|----|
| Fort Lauderdale      | 4% |
| Broward              | 3% |

### Avg. Time to Close Over Last 12 Months

| Gale (Tiffany House) | 80 days |
|----------------------|---------|
| Fort Lauderdale      | 76 days |
| Broward              | 66 days |