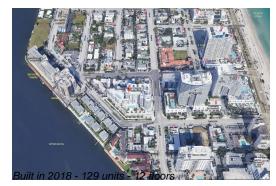

# Unit 1216 - Gale (Tiffany House)

1216 - 401 N Birch Rd, Fort Lauderdale, FL, Broward 33304

#### **Building Information**

| Number of units:                         | 129 |
|------------------------------------------|-----|
| Number of active listings for rent:      | 0   |
| Number of active listings for sale:      | 5   |
| Building inventory for sale:             | 3%  |
| Number of sales over the last 12 months: | 7   |
| Number of sales over the last 6 months:  | 3   |
| Number of sales over the last 3 months:  | 1   |
|                                          |     |