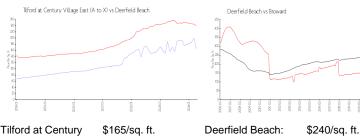

#### **Market Information**

Tilford at Century \$165/sq. ft. Village East (A to X):

Deerfield Beach: \$240/sq. ft. Broward: \$351/sq. ft.