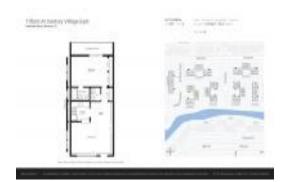

# Unit 297 Tilford N - Tilford at Century Village East (A to X)

297 Tilford N - 1-532 Tilford, Deerfield Beach, FL, Broward 33442

#### **Unit Information**

 MLS Number:
 RX-10963285

 Status:
 Active

 Size:
 700 Sq ft.

 Bedrooms:
 1

 Full Bathrooms:
 1

Half Bathrooms: Parking Spaces:

View: