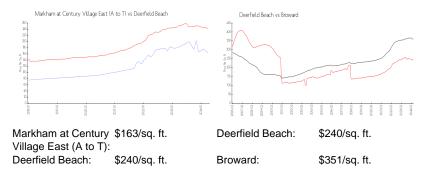

### **Market Information**

PROPERT ALCORNEY VEHICLES

CONTRACTOR OF A

| Markham at Century Village East (A to T) | 3% |
|------------------------------------------|----|
| Deerfield Beach                          | 3% |
| Broward                                  | 4% |

## Avg. Time to Close Over Last 12 Months

| Markham at Century Village East (A to T) | 61 days |
|------------------------------------------|---------|
| Deerfield Beach                          | 60 days |
| Broward                                  | 67 days |