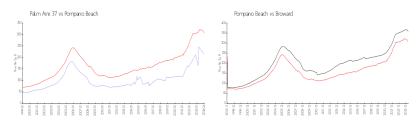

### **Market Information**

Palm Aire 37: \$214/sq. ft. Pompano Beach: \$308/sq. ft. Pompano Beach: \$308/sq. ft. Broward: \$351/sq. ft.