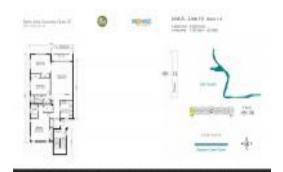

#### **Unit Information**

MLS Number: RX-10965049

Status: Active Under Contract

Size: 1,500 Sq ft.

Bedrooms: 3
Full Bathrooms: 2
Half Bathrooms: 0

Parking Spaces:
View:
Garden,Golf
Rental Price:
List PPSF:
Valuated Price:
Valuated PPSF:
S2
Valuated PPSF:
\$213