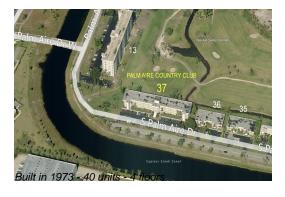

# Unit 210 - Palm Aire 37

210 - 3351 S Palm Aire Dr, Pompano Beach, FL, Broward 33069

### **Building Information**

Number of units: 40
Number of active listings for rent: 0
Number of active listings for sale: 1
Building inventory for sale: 2%
Number of sales over the last 12 months: 2
Number of sales over the last 6 months: 0
Number of sales over the last 3 months: 0