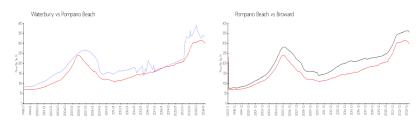

#### **Market Information**

Waterbury: \$336/sq. ft. Pompano Beach: \$300/sq. ft. Pompano Beach: \$300/sq. ft. Broward: \$348/sq. ft.