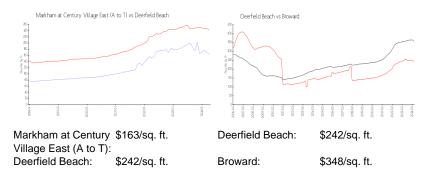

### Inventory for Sale

| Markham at Century Village East (A to T) | 3% |
|------------------------------------------|----|
| Deerfield Beach                          | 3% |
| Broward                                  | 3% |

## Avg. Time to Close Over Last 12 Months

| Markham at Century Village East (A to T) | 61 days |
|------------------------------------------|---------|
| Deerfield Beach                          | 60 days |
| Broward                                  | 66 days |