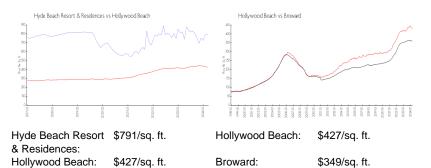

## **Inventory for Sale**

| Hyde Beach Resort & Residences | 20% |
|--------------------------------|-----|
| Hollywood Beach                | 6%  |
| Broward                        | 4%  |

# Avg. Time to Close Over Last 12 Months

| Hyde Beach Resort & Residences | 199 days |
|--------------------------------|----------|
| Hollywood Beach                | 85 days  |
| Broward                        | 67 days  |