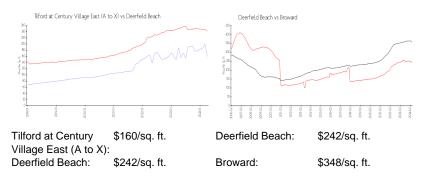

\$112,000 | PPSF<br>\$189 |
|--------------|-------------------|--------------------------|-------------------------|---------------|
| 370          | 828 sq ft         | Mar 2024                 | \$169,000               | \$204         |
| 176          | 820 sq ft         | Feb 2024                 | \$135,000               | \$165         |
| -            | 820 sq ft         | Feb 2024                 | \$170,000               | \$207         |
| 70           | 595 sq ft         | Nov 2023                 | \$104,000               | \$175         |
| 15           |                   | Nov 2023                 | \$215,000               |               |
|              | 700 sq ft         | Nov 2023                 | \$120,000               | \$171         |

#### **Market Information**



1 Marc Al Internet Village and



### Inventory for Sale

| Tilford at Century Village East (A to X) | 5% |
|------------------------------------------|----|
| Deerfield Beach                          | 3% |
| Broward                                  | 3% |

## Avg. Time to Close Over Last 12 Months

| Tilford at Century Village East (A to X) | 59 days |
|------------------------------------------|---------|
| Deerfield Beach                          | 60 days |
| Broward                                  | 66 days |