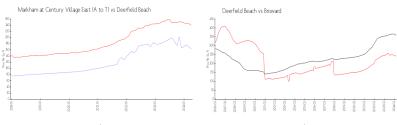

## **Market Information**

Markham at Century \$163/sq. ft.

Village East (A to T):

Deerfield Beach: \$240/sq. ft.

Deerfield Beach: \$240/sq. ft.

Broward: \$351/sq. ft.