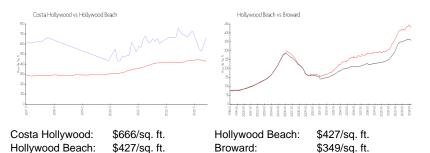

#### Inventory for Sale

| Costa Hollywood | 16 |
|-----------------|----|
| Hollywood Beach | 69 |
| Broward         | 49 |

16% 6% 4%