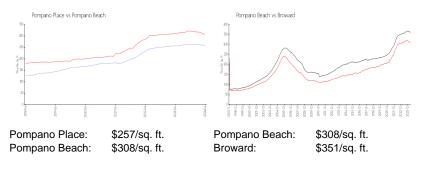

#### **Inventory for Sale**

| Pompano Place | 0% |
|---------------|----|
| Pompano Beach | 3% |
| Broward       | 4% |