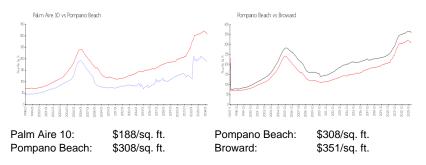

#### **Inventory for Sale**

| Palm Aire 10  | 7% |
|---------------|----|
| Pompano Beach | 3% |
| Broward       | 4% |