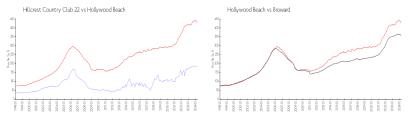

#### **Market Information**

Hillcrest Country \$184/sq. ft. Hollywood Beach: \$427/sq. ft. Club 22:

Hollywood Beach: \$427/sq. ft. Broward: \$349/sq. ft.