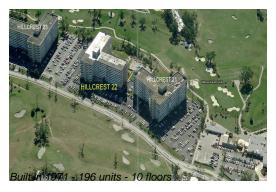

### **Building Information**

Number of units: 196
Number of active listings for rent: 0
Number of active listings for sale: 7
Building inventory for sale: 3%
Number of sales over the last 12 months: 7
Number of sales over the last 6 months: 2
Number of sales over the last 3 months: 1