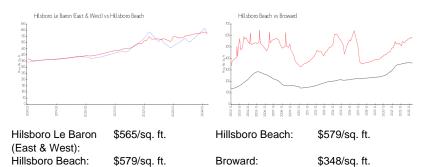

#### **Market Information**

| Hilsboro Le Baron (East & West) | 2% |
|---------------------------------|----|
| Hillsboro Beach                 | 2% |
| Broward                         | 3% |

interior.