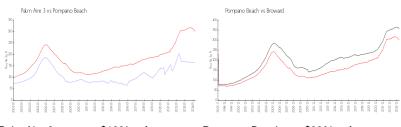

### **Market Information**

Palm Aire 3: \$166/sq. ft. Pompano Beach: \$300/sq. ft. Pompano Beach: \$300/sq. ft. Broward: \$348/sq. ft.