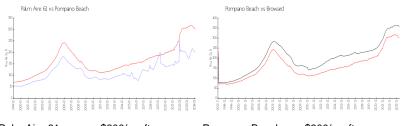

#### **Market Information**

| Palm Aire 61:  | \$200/sq. ft. | Pompano Beach: | \$300/sq. ft. |
|----------------|---------------|----------------|---------------|
| Pompano Beach: | \$300/sq. ft. | Broward:       | \$348/sq. ft. |