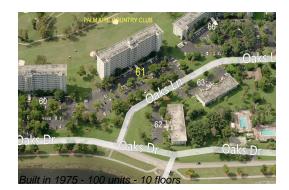

# Unit 310 - Palm Aire 61

310 - 575 Oaks Ln, Pompano Beach, FL, Broward 33069

#### **Building Information**

| Number of units:                         | 100 |
|------------------------------------------|-----|
| Number of active listings for rent:      | 0   |
| Number of active listings for sale:      | 6   |
| Building inventory for sale:             | 6%  |
| Number of sales over the last 12 months: | 10  |
| Number of sales over the last 6 months:  | 6   |
| Number of sales over the last 3 months:  | 3   |