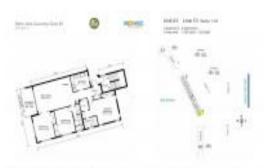

# Unit 310 - Palm Aire 61

310 - 575 Oaks Ln, Pompano Beach, FL, Broward 33069

# **Unit Information**

| MLS Number:<br>Status: | RX-10969315<br>Active |
|------------------------|-----------------------|
| Size:                  | 1,390 Sq ft.          |
| Bedrooms:              | 3                     |
| Full Bathrooms:        | 2                     |
| Half Bathrooms:        | 0                     |
| Parking Spaces:        | Assigned,Guest        |
| View:                  | Golf                  |
| List Price:            | \$307,000             |
| List PPSF:             | \$221                 |
| Valuated Price:        | \$288,000             |
| Valuated PPSF:         | \$192                 |