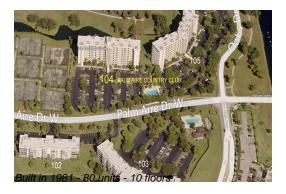

### **Building Information**

Number of units: 80
Number of active listings for rent: 0
Number of active listings for sale: 3
Building inventory for sale: 3%
Number of sales over the last 12 months: 3
Number of sales over the last 6 months: 2
Number of sales over the last 3 months: 2

## **Building Association Information**

Palm Aire Country Club 2600 N Palm Aire Dr, Pompano Beach, FL 33069 (954) 975-6225