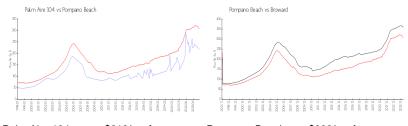

# **Market Information**

Palm Aire 104: \$218/sq. ft. Pompano Beach: \$308/sq. ft. Pompano Beach: \$308/sq. ft. Broward: \$351/sq. ft.